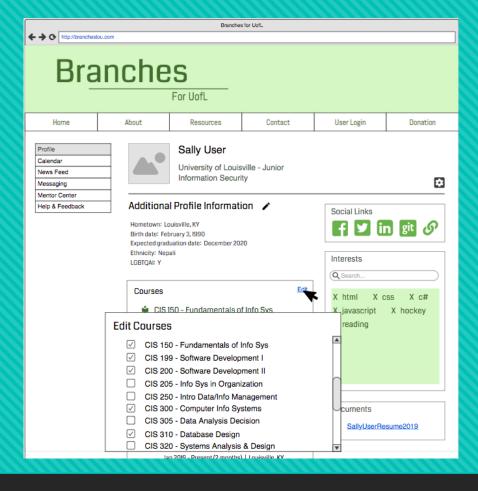

dback



#### Sally User

University of Louisville - Junior Information Security Expected Graduation: December 2020



#### About Sally

Hometown: Louisville, KY

Age: 21

Ethnicity: Nepali

#### Biography:

I'm a gemini vegetarian, and my best bud is a small chihuahua mix named Bruiser who I rescued last year. I am very involved in my campus Gay-Straight Alliance and volunteer at the local humane society in my spare time.

#### Ask Me About:

- CIS 150 Fund. of Info Sys
- CIS 199 Soft Dev I
- CIS 300 Comp Info Sys

Social Links











Volunteer, Kentucky Humane Society

2017 - Present (2 years) | Louisville, KY

GSA, UofL

Jan 2019 - Present (2 months) | Louisville, KY

#### Interests C# JAVASCRIPT READING RUNNING

Documents

Check Out My Resume

Events & Projects



November 2018





## **Edit Profile Prototypes**



# Mentor Match Prototype

# News Feed Prototype





+ + ttp://brancheslou.com

# Branches

#### For UofL

| Home | About | Resources | Contact | User Login | Donation |
|------|-------|-----------|---------|------------|----------|
|      |       |           | l .     | _          | l .      |

| Profile         |
|-----------------|
| Calendar        |
| News Feed       |
| Messaging       |
| Mentor Center   |
| Help & Feedback |

| 4  |    |    | I-1 45 0044     |    |    |    |
|----|----|----|-----------------|----|----|----|
| ◀  |    | O  | ctober 15, 2019 | 9  |    | •  |
| Su | Мо | Tu | We              | Th | Fr | Sa |
|    |    | 1  | 2               | 3  | 4  | 5  |
| 6  | 7  | 8  | 9               | 10 | 11 | 12 |
| 13 | 14 | 15 | 16