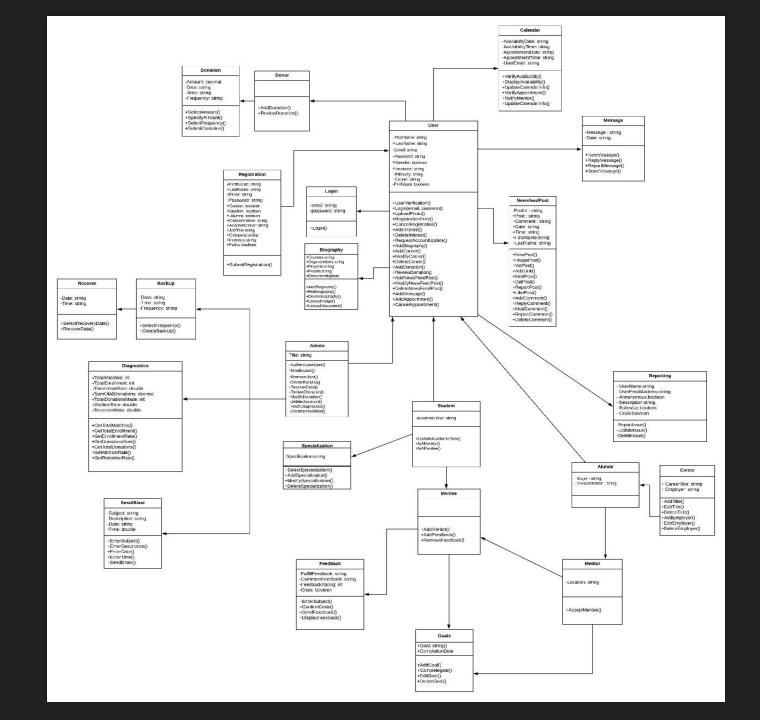

#### **Class Preview**

- This Class Diagram shows the foundation of the Branches system & how each class within the system will interact to ultimately stem the CIS attrition problem.
- Derived from use case verb-noun analysis

#### **Class Diagram Snapshot**

- A class is like a blueprint to a house, while an object is like a house built from that blueprint.
- +SubmitRegistration()
- +Login(email, password)
- +AddDonation(amount, frequency)