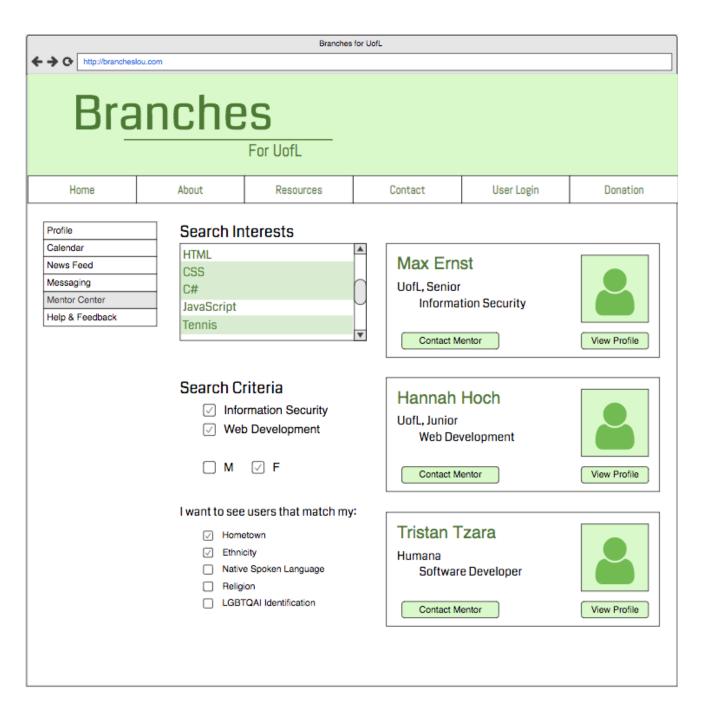

ty of Louisville - Junior Information Security Expected Graduation: December 2020



#### About Sally

Hometown: Louisville, KY

Age: 21

Ethnicity: Nepali

#### Biography:

I'm a gemini vegetarian, and my best bud is a small chihuahua mix named Bruiser who I rescued last year. I am very involved in my campus Gay-Straight Alliance and volunteer at the local humane society in my spare time.

#### Ask Me About:

- CIS 150 Fund. of Info Sys
- CIS 199 Soft Dev I
- CIS 300 Comp Info Sys

Social Links











Volunteer, Kentucky Humane Society

2017 - Present (2 years) | Louisville, KY

GSA, UofL

Jan 2019 - Present (2 months) | Louisville, KY

#### Interests C# JAVASCRIPT READING RUNNING

Documents

Check Out My Resume

Events & Projects



November 2018





## **Edit Profile Prototypes**



# Mentor Match Prototype

# News Feed Prototype





+ + ttp://brancheslou.com

# Branches

#### For UofL

| Home | About | Resources | Contact | User Login | Donation |
|------|-------|-----------|---------|------------|----------|
|      |       |           | l .     | _          | l .      |

| Profile         |
|-----------------|
| Calendar        |
| News Feed       |
| Messaging       |
| Mentor Center   |
| Help & Feedback |

| 4  |    |    | I-1 45 0044     |    |    |    |
|----|----|----|-----------------|----|----|----|
| ◀  |    | O  | ctober 15, 2019 | 9  |    | •  |
| Su | Мо | Tu | We              | Th | Fr | Sa |
|    |    | 1  | 2               | 3  | 4  | 5  |
| 6  | 7  | 8  | 9               | 10 | 11 | 12 |
| 13 | 14 | 15 | 16              | 17 | 18 | 19 |
| 20 | 21