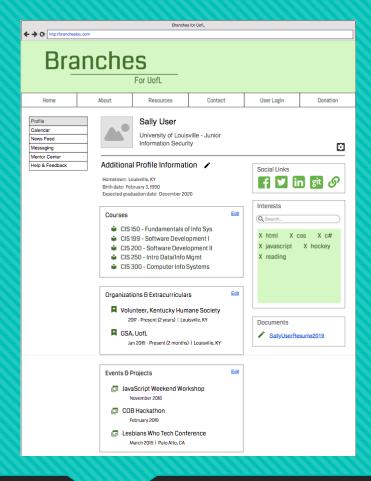

# **Profile Prototype: User View**

Branches for UofL

← → ○ http://brancheslou.com

#### Sally User

University of Louisville - Junior Information Security Expected Graduation: December 2020

#### About Sally

Hometown: Louisville, KY

Age: 21

Ethnicity: Nepali

#### Biography:

I'm a gemini vegetarian, and my best bud is a small chihuahua mix named Bruiser who I rescued last year. I am very involved in my campus Gay-Straight Alliance and volunteer at the local humane society in my spare time.

#### Ask Me About:

- CIS 150 Fund. of Info Sys
- CIS 199 Soft Dev I
- CIS 300 Comp Info Sys

Social Links

Volunteer, Kentucky Humane Society

2017 - Present (2 years) | Louisville, KY

GSA, UofL

Jan 2019 - Present (2 months) | Louisville, KY

#### Interests C# JAVASCRIPT READING RUNNING

Documents

Check Out My Resume

Events & Projects

November 2018