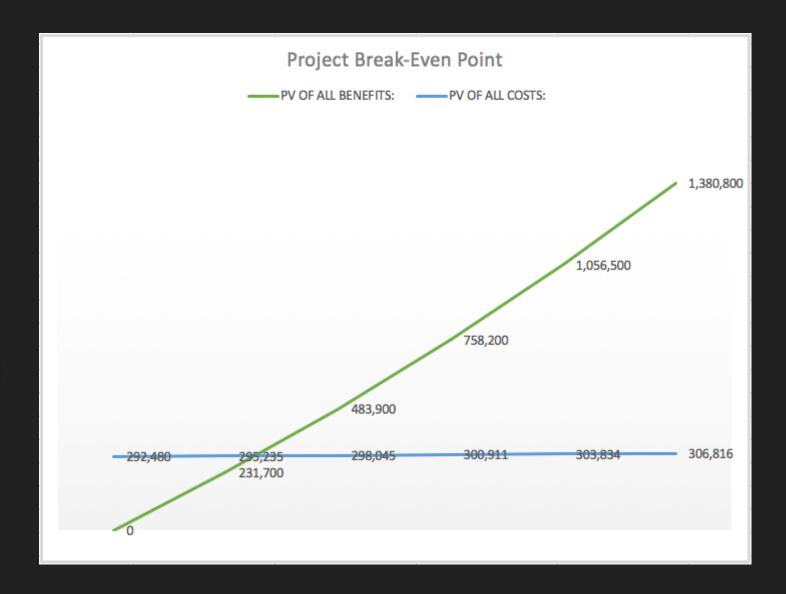

#### Financial Information

- Benefits surpass costs 1.25
   years after implementation
- Student retention, increased program donation generates potential >1M in revenue after 5 years

# Cost-Benefit Analysis

| ASSUMPTIONS /OUTCOMES        | As-is      | Conservative     | Slightly<br>Conservative | Expected         | Slightly<br>Optimistic | Optimistic       |
|------------------------------|------------|------------------|--------------------------|------------------|------------------------|------------------|
| Retention Rate               | 92%        | 94%              | 95%                      | 96%              | 97%                    | 98%              |
| # of Students<br>Exiting     | 44         | 33               | 28                       | 22               | 17                     | 11               |
| Total Donors                 | 0          | 10               | 15                       | 20               | 25                     | 30               |
| Average Donation             | 0          | 10               | 20                       | 30               | 40                     | 50               |
| Lost Revenue<br>(1 year)     | \$616,000  | \$462,000        | \$392,000                | \$308,000        | \$238,000              | \$154,000        |
| Revenue Retained<br>(1 year) | <u>\$0</u> | <u>\$154,000</u> | <u>\$224,000</u>         | <u>\$308,000</u> | <u>\$378,000</u>       | <u>\$462,000</u> |