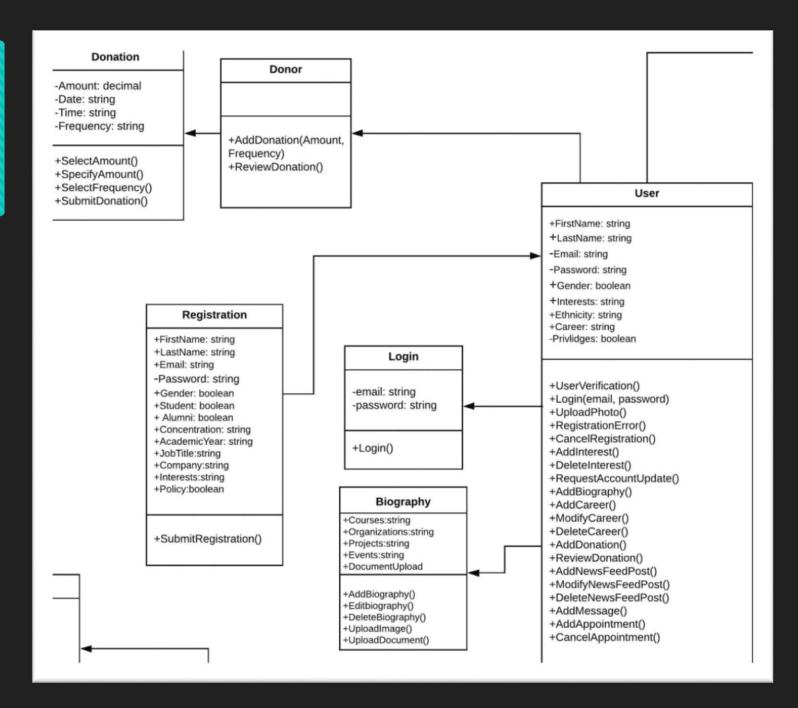

#### **Class Diagram Snapshot**

- A class is like a blueprint to a house, while an object is like a house built from that blueprint.
- +SubmitRegistration()
- +Login(email, password)
- +AddDonation(amount, frequency)