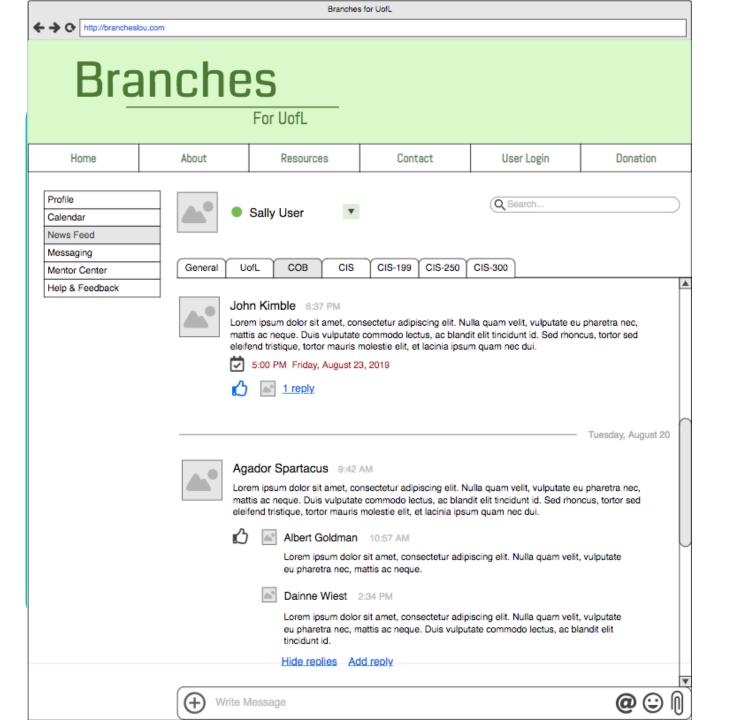

cted Graduation: December 2020



#### About Sally

Hometown: Louisville, KY

Age: 21

Ethnicity: Nepali

#### Biography:

I'm a gemini vegetarian, and my best bud is a small chihuahua mix named Bruiser who I rescued last year. I am very involved in my campus Gay-Straight Alliance and volunteer at the local humane society in my spare time.

#### Ask Me About:

- CIS 150 Fund. of Info Sys
- CIS 199 Soft Dev I
- CIS 300 Comp Info Sys

Social Links











Volunteer, Kentucky Humane Society

2017 - Present (2 years) | Louisville, KY

GSA, UofL

Jan 2019 - Present (2 months) | Louisville, KY

#### Interests C# JAVASCRIPT READING RUNNING

Documents

Check Out My Resume

Events & Projects



November 2018





## **Edit Profile Prototypes**



# Mentor Match Prototype

# News Feed Prototype





+ + ttp://brancheslou.com

# Branches

#### For UofL

| Home | About | Resources | Contact | User Login | Donation |
|------|-------|-----------|---------|------------|----------|
|      |       |           | l .     | _          | l .      |

| Profile         |
|-----------------|
| Calendar        |
| News Feed       |
| Messaging       |
| Mentor Center   |
| Help & Feedback |

| 4  |    |    | I-1 45 0044     |    |    |    |
|----|----|----|-----------------|----|----|----|
| ◀  |    | O  | ctober 15, 2019 | 9  |    | •  |
| Su | Мо | Tu | We              | Th | Fr | Sa |
|    |    | 1  | 2               | 3  | 4  | 5  |
| 6  | 7  | 8  | 9               | 10 | 11 | 12 |
| 13 | 14 | 15 | 16              | 17 | 18 | 19 |
| 20 | 21 | 22 | 23              | 24 | 25 | 26 |
| 27 | 28 |