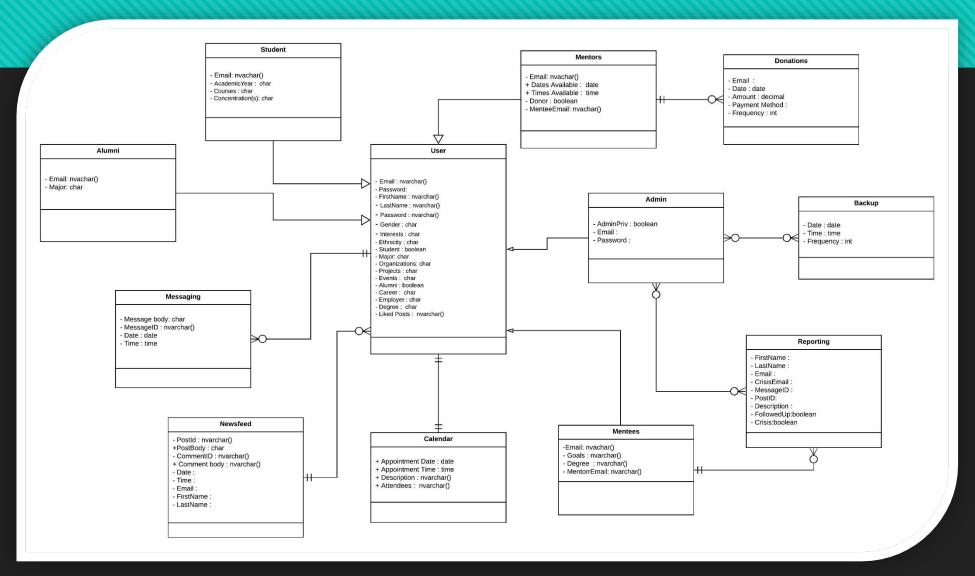

ear)     | \$616,000  | \$462,000        | \$392,000                | \$308,000        | \$238,000              | \$154,000        |
| Revenue Retained<br>(1 year) | <u>\$0</u> | <u>\$154,000</u> | <u>\$224,000</u>         | <u>\$308,000</u> | <u>\$378,000</u>       | <u>\$462,000</u> |

# Data Overview Preview

#### **Class Preview**

- This Class Diagram shows the foundation of the Branches system & how each class within the system will interact to ultimately stem the CIS attrition problem.
- Derived from use case verb-noun analysis



#### **Class Diagram Snapshot**

- A class is like a blueprint to a house, while an object is like a house built from that blueprint.
- +SubmitRegistration()
- +Login(email, password)
- +AddDonation(amount, frequency)



# **Entity Relationship Diagram**



# Site Navigation & Prototypes

# Logged in Admin

# System Overview: User Navigation Diagram

- Most functionality restricted to registered users
- Donors may not be registered users

# Prototypes

#### Branches for UofL



0

http://brancheslou.com

### Branches

#### For UofL

Home About Resources Contact User Login Donation

#### Welcome to Branches:

A Tool Created by UofL Students for UofL Students

Lorem ipsum dolor sit amet, consectetur adipiscing elit. Nulla quam velit, vulputate eu pharetra nec, mattis ac neque. Duis vulputate commodo lectus, ac blandit elit tincidunt id. Sed rhoncus, tortor sed eleifend tristique, tortor mauris molestie elit, et lacinia ipsum quam nec dui. Quisque nec mauris sit amet elit iaculis pretium sit amet



Lorem ipsum dolor sit amet, consectetur adip