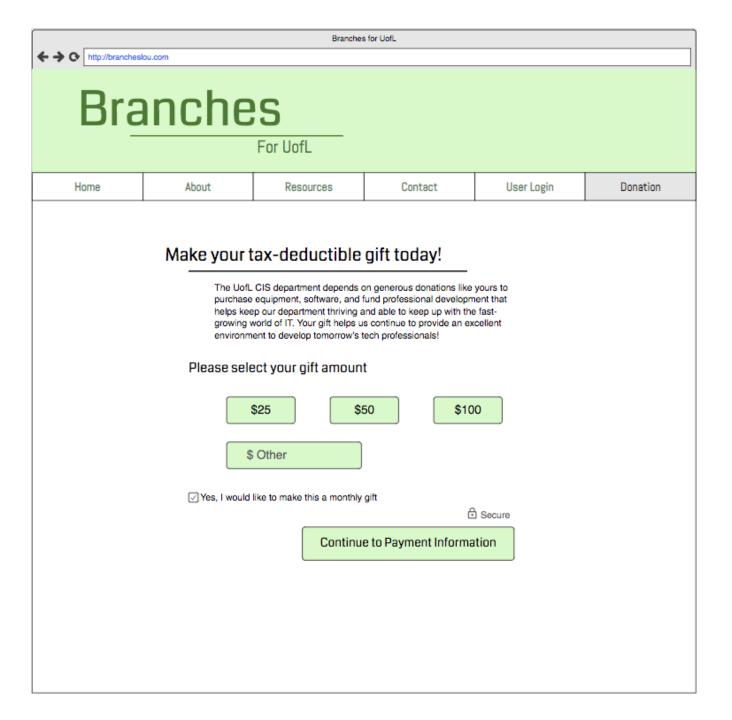

|  |  |  |  |
|      |                 |            |                  |              | Privacy P                |            |  |  |  |  |
|      |                 |            |                  |              | Code of Cor              | duct       |  |  |  |  |
|      |                 |            | ] I consent to f | ollow-up com | nmunication about my iss | ue         |  |  |  |  |
|      |                 |            | ) This is a cris | is issue     |                          |            |  |  |  |  |
|      |                 |            |                  |              |                          | _          |  |  |  |  |
|      |                 |            |                  |              | Submit                   | : ]        |  |  |  |  |

# Donation Prototype





# Backup Prototype: Admin View

#### Conclusion

Branches will...

- Foster community between CIS students, stem the 8% attrition rate
- Develop relationships between current students and alumni of the program
- Increase donations to the CIS program by improving the donation system

# Questions?

Thank you for your time!