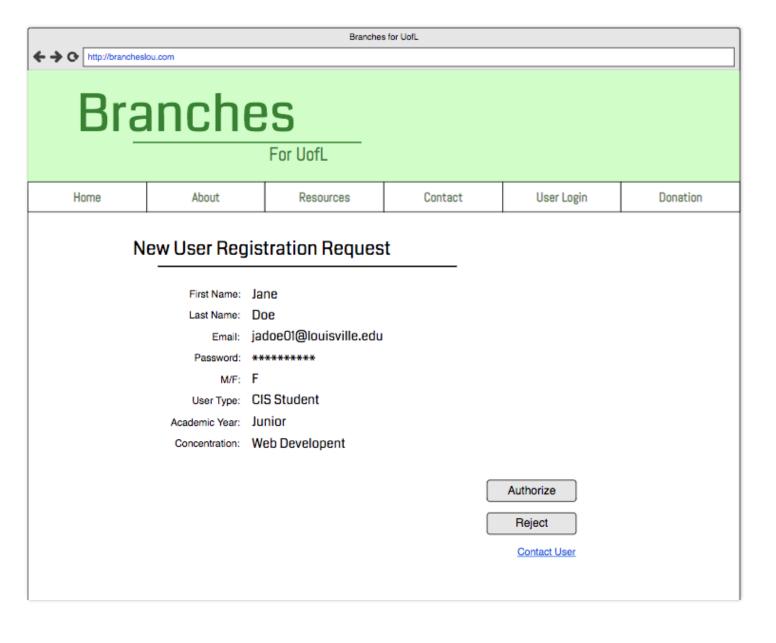

|                                                         |                    |          |
|                        |                                                                |           |               |                                                         |                    |          |
|                        |                                                                |           |               | the <u>privacy policy</u><br>the <u>code of conduct</u> |                    |          |
|                        |                                                                |           | Sı            | ıbmit                                                   |                    |          |

# User Registration Prototype

# New User Registration Request: Admin View



# **Profile Prototype: User View**

Branches for UofL

← → ○ http://brancheslou.com

#### Branches

For UofL

Home About Resources Contact User Login Donation

Profile Calendar News Feed Messaging Mentor Center Help & Feedback



#### Sally User

University of Louisville - Junior Information Security Expected Graduation: December 2020



#### About Sally

Hometown: Louisville, KY

Age: 21

Ethnicity: Nepali

#### Biography:

I'm a gemini vegetarian, and my best bud is a small chihuahua mix named Bruiser who I rescued last year. I am very involved in my campus Gay-Straight Alliance and volunteer at the local humane society in my spare time.

#### Ask Me About:

- CIS 150 Fund. of Info Sys
- CIS 199 Soft Dev I
- CIS 300 Comp Info Sys

Social Links











Volunteer, Kentucky Humane Soci