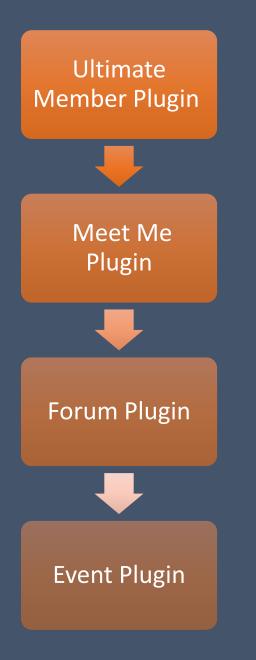

#### Transition: Next Steps

- Hand off control of admin to CIS Point Person
  - Create new Admin account
  - Revert current admin to participants/mentor/mentee

- Continued maintenance:
  - Meet-me Plugin
    - Mentor matching capability
    - \$30/year